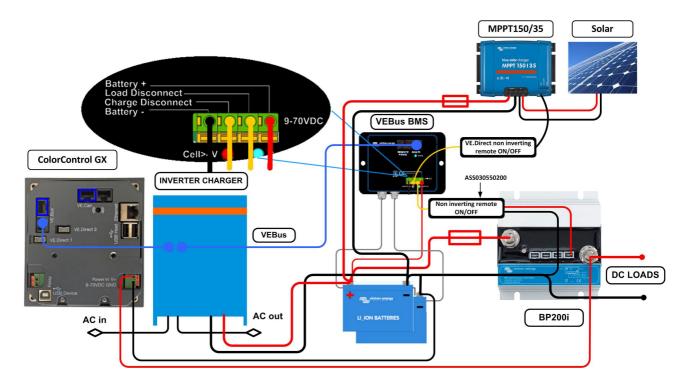

Manual 2

**Additional Li-ion battery circuit suggestions** 

Figure 1: System with a separate starter battery and a Color Control GX.

Figure 2: System with MultiPlus or Quattro and Color Control GX.

Figure 3: System with MultiPlus or Quattro, MPPT 150/35 and Color Control GX. The Color Control GX is switched off together with the DC loads in case of battery undervoltage.