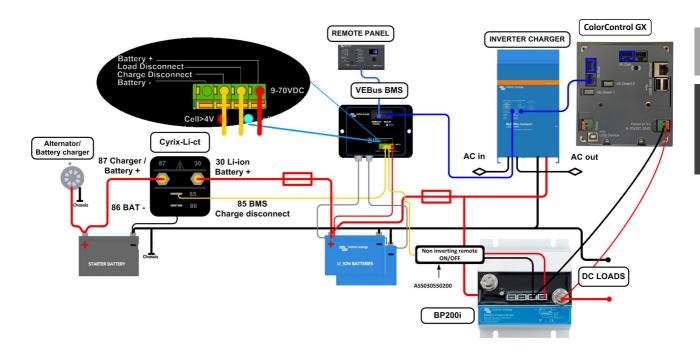

Manual 2

**Additional Li-ion battery circuit suggestions** 

Figure 1: System with a separate starter battery and a Color Control GX.

Figure 2: System with MultiPlus or Quattro and Color Control GX.

Figure 3: System with MultiPlus or Quattro, MPPT 150/35 and Color Control GX. The Color Control GX is switched off together with the DC loads in case of battery undervoltage.