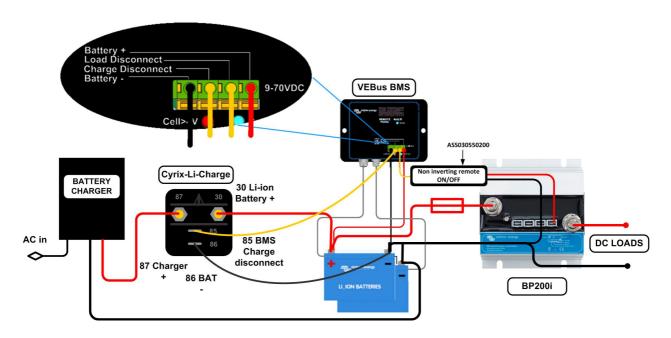

Figure 4: Charging a Li-ion battery: battery charge without remote on-off.

Figure 5: Charging a Li-ion battery: battery charger with remote on-off. Charger ON when the remote input is pulled high (= battery voltage) and OFF when the remote input is left free floating.