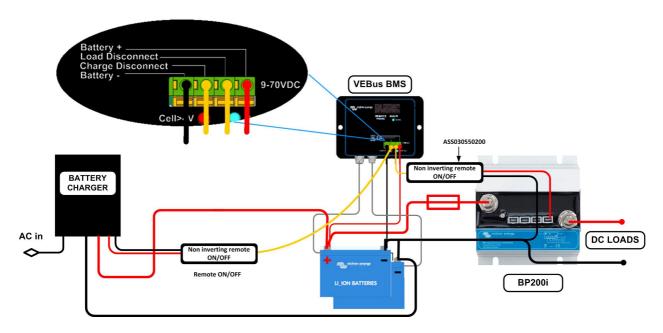

Figure 6: Charging a Li-ion battery: battery charger with remote on-off that needs active pull down to switch OFF. (charger OFF when the remote input is pulled down, and ON when open circuited)