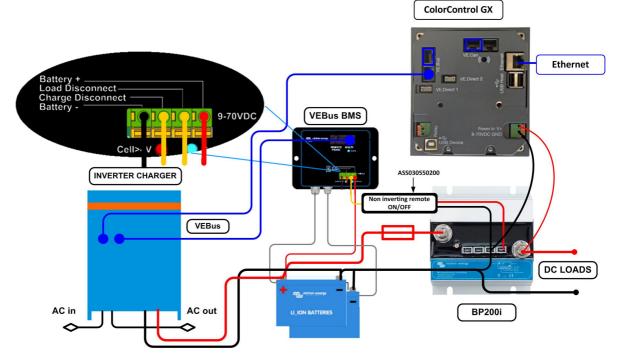

Manual 2

**Additional Li-ion battery circuit suggestions** 

Figure 1: System with a separate starter battery and a Color Control GX.

Figure 2: System with MultiPlus or Quattro and Color Control GX.

Figure 3: System with MultiPlus or Quattro, MPPT 150/35 and Color Control GX. The Color Control GX is switched off together with the DC loads in case of battery undervoltage.