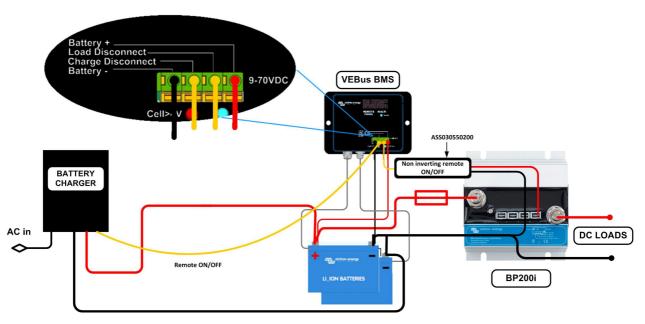

Figure 4: Charging a Li-ion battery: battery charge without remote on-off.

Figure 5: Charging a Li-ion battery: battery charger with remote on-off. Charger ON when the remote input is pulled high (= battery voltage) and OFF when the remote input is left free floating.