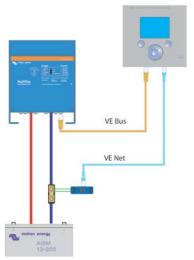

The BPP now features an integrated VE.Net to VE.Bus Converter (VVC). This allows you to combine the powerful control of the VE Configure software with the simple interface of the BPP, without requiring a computer or additional interface devices.